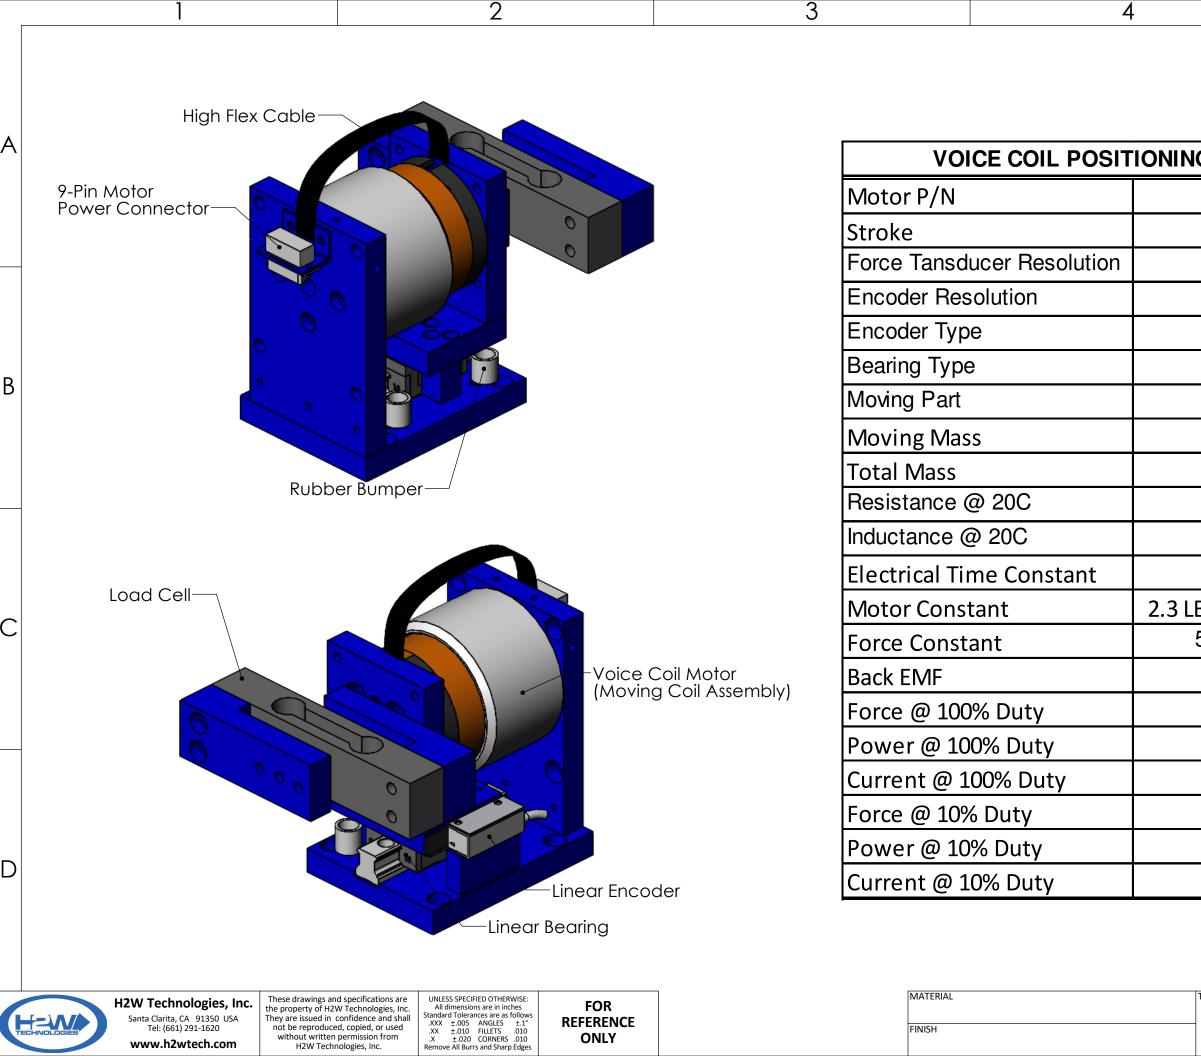

|                                                                 |                  |           |      | A      |  |  |
|-----------------------------------------------------------------|------------------|-----------|------|--------|--|--|
| G STAGE SPECIFICATIONS                                          |                  |           |      |        |  |  |
| NCC13-30-108-1SH                                                |                  |           |      |        |  |  |
| 1.25" 31.8 mm                                                   |                  |           |      |        |  |  |
| 0.1 N                                                           |                  |           |      |        |  |  |
| 1 micron                                                        |                  |           |      |        |  |  |
| Magnetic                                                        |                  |           |      |        |  |  |
| Linear Bearing                                                  |                  |           |      |        |  |  |
| Coil Assembly                                                   |                  |           |      |        |  |  |
| 1.50 lbs                                                        | 0.42             |           |      |        |  |  |
| 6.0 lbs 2.0 kg                                                  |                  |           |      |        |  |  |
| 4.8 ohms                                                        |                  |           |      |        |  |  |
| 4.10 mH                                                         |                  |           |      |        |  |  |
| 0.9 msec                                                        |                  |           |      |        |  |  |
| BS/SQRT(Watt)                                                   | 7.6 N/SQRT(Watt) |           | )    | $\sim$ |  |  |
| 5. lbs/Amp                                                      | 22.3 N/Amp       |           |      |        |  |  |
| 0.5 V/ips                                                       | 22.3 V/m/sec     |           |      |        |  |  |
| 10.8 lbs                                                        | 48 N             |           |      |        |  |  |
| 23 watts                                                        |                  |           |      |        |  |  |
| 2.2 Amps                                                        |                  |           |      |        |  |  |
| 32.4 lbs 144 N                                                  |                  |           |      |        |  |  |
| 200 watts                                                       |                  |           |      |        |  |  |
| 6.5 Amps                                                        |                  |           |      |        |  |  |
|                                                                 |                  |           |      |        |  |  |
| TITLE DWG # <b>31</b> -<br>XYZ Voice Coil Positioning Stage REV |                  |           |      | }      |  |  |
| Model #: VCS13-10                                               | DATE<br>9-11-18  | SHEET 3 C | of 3 |        |  |  |