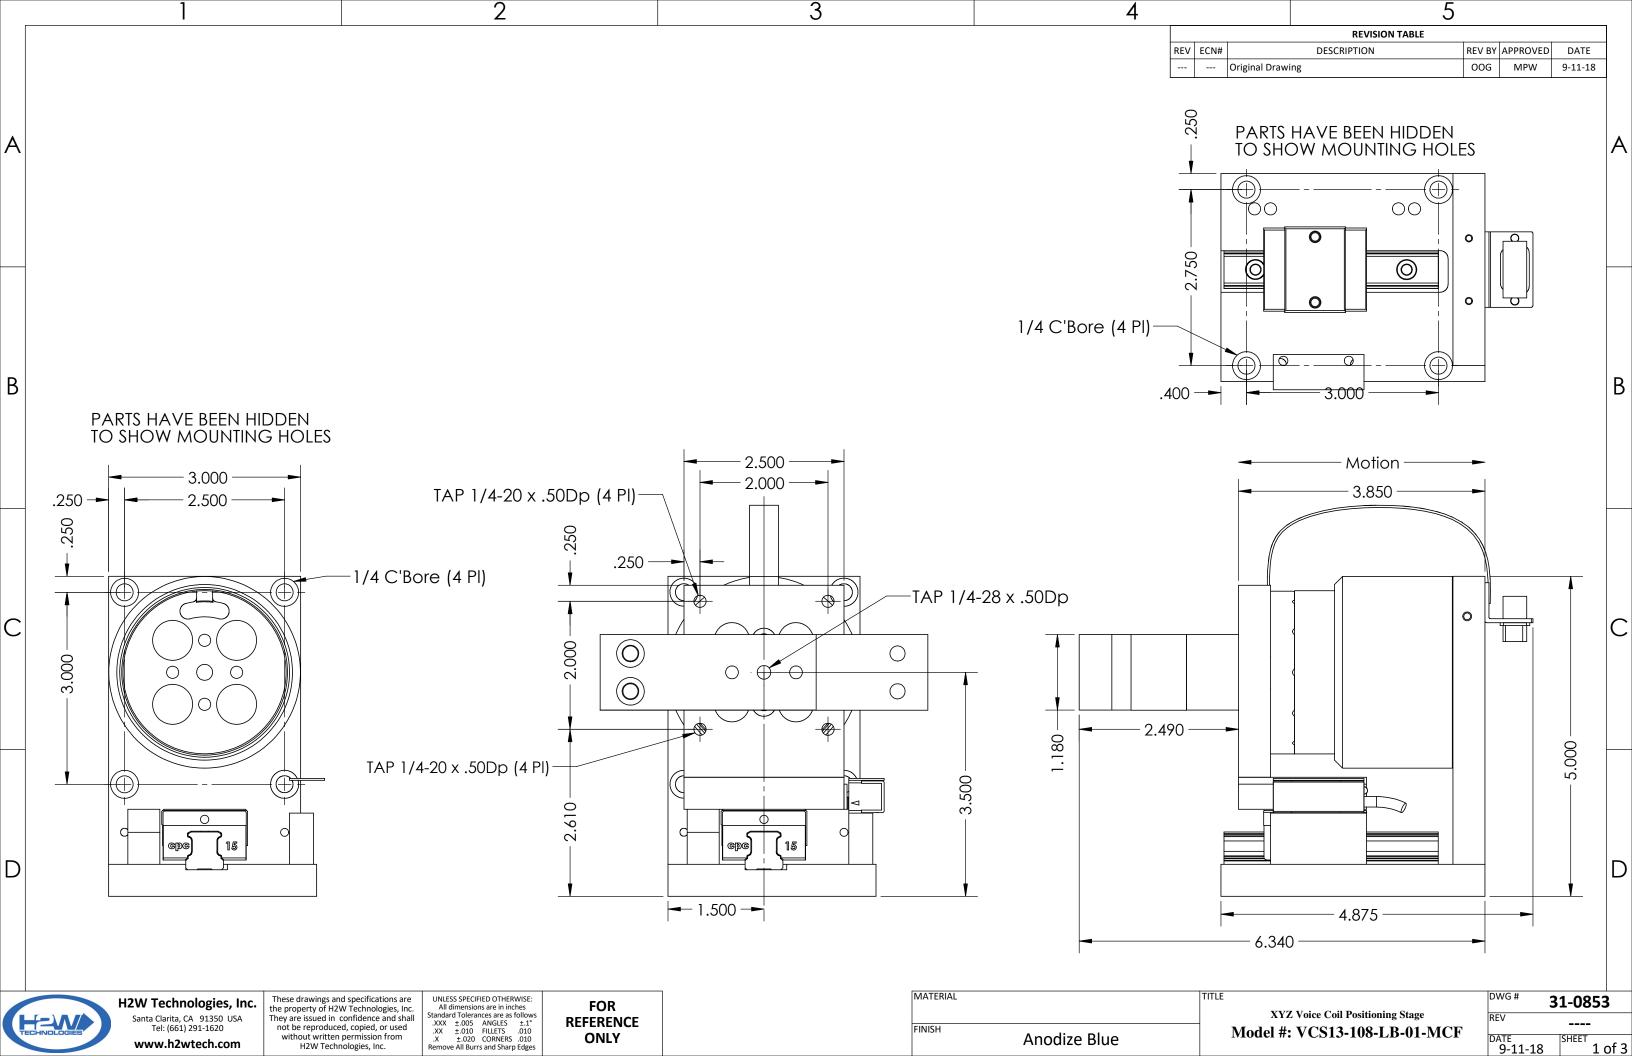

|           | 1                                                                                               |                                                                                                                                                                                                                                   | 2                                                                                                                                                                   | 3  |                    | 4 |
|-----------|-------------------------------------------------------------------------------------------------|-----------------------------------------------------------------------------------------------------------------------------------------------------------------------------------------------------------------------------------|---------------------------------------------------------------------------------------------------------------------------------------------------------------------|----|--------------------|---|
| A         |                                                                                                 | Horizontal C                                                                                                                                                                                                                      | Configuration                                                                                                                                                       |    |                    |   |
| В         |                                                                                                 |                                                                                                                                                                                                                                   |                                                                                                                                                                     |    |                    |   |
| C         |                                                                                                 |                                                                                                                                                                                                                                   |                                                                                                                                                                     |    |                    |   |
| FECHNOLOG | H2W Technologies, Inc.<br>Santa Clarita, CA 91350 USA<br>Tel: (661) 291-1620<br>www.h2wtech.com | hese drawings and specifications are<br>he property of H2W Technologies, Inc.<br>National and the period of the stand<br>stand<br>to the reproduced, copied, or used<br>without written permission from<br>H2W Technologies, Inc. | ESS SPECIFIED OTHERWISE:<br>I dimensions are in inches<br>ard Tolerances are as follows<br>±.010 FILLETS .010<br>±.020 CORNERS .010<br>ve All Burrs and Sharp Edges | CE | MATERIAL<br>FINISH |   |